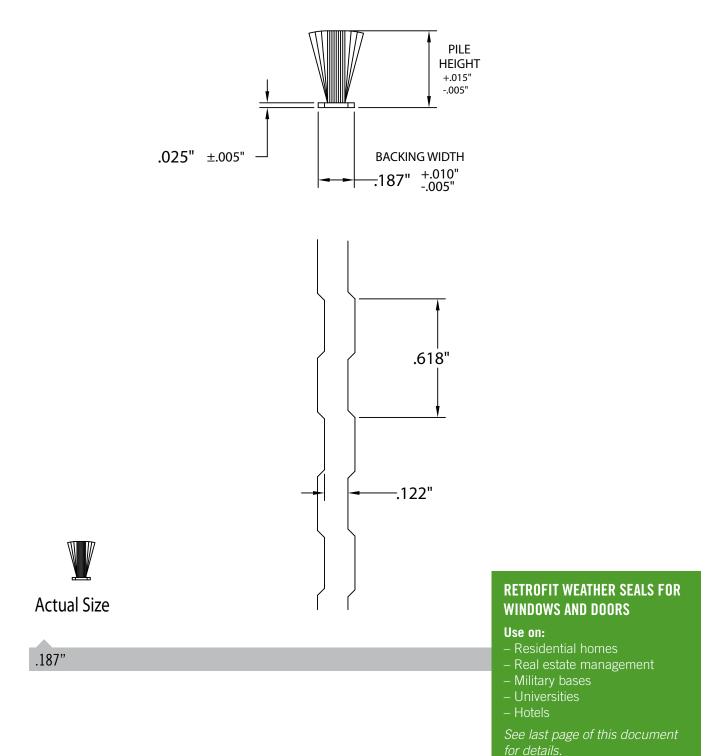

## **PRO-FIN ZIPPER PILE WEATHERSTRIPPING**

- **RETROFIT WEATHER SEALS FOR** WINDOWS AND DOORS
- Real estate management
- Military bases

See last page of this document for details.

#### Use on:

- Residential homes
- Real estate management
- Military bases
- Universities
- Hotels