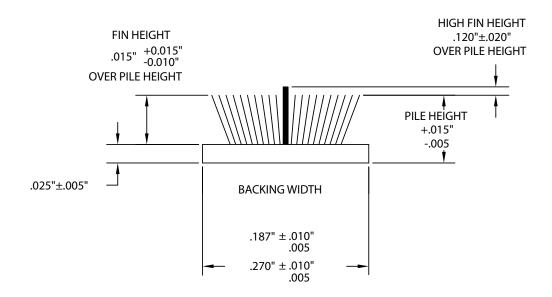

## **PRO-FIN WEATHERSTRIPPING**

|                                                                                                                                                 |          |      | <u> </u> | _ | <u> </u> |      | <u>т т</u> |       | <u>г г</u> | _ |
|-------------------------------------------------------------------------------------------------------------------------------------------------|----------|------|----------|---|----------|------|------------|-------|------------|---|
|                                                                                                                                                 |          |      |          | - |          |      |            |       |            |   |
| ADHESIVE BACKING (AB)<br>ZIPPER (Z)<br>NON FIN (PB)<br>FIN SEAL (FS)<br>HIGH FIN (HF)<br>SOFT FIN (SF)<br>COLOUR/DENSITY OF PILE e.g. 86 (grey) |          |      |          |   |          |      |            |       |            |   |
| PILE HEIGHT e.g. (11)for.120"[.110"+.010                                                                                                        | "=.120"] |      |          |   |          |      |            |       |            |   |
| BACKING WIDTH e.g. (187) FOR .187"                                                                                                              |          |      |          |   |          |      |            |       |            |   |
| COLOUR                                                                                                                                          |          | <br> | <br>     |   |          | <br> |            | <br>- |            |   |

Pile heights from .10" to .50" Recommeded compression: 10 – 20%

Custom widths available for volume purchases.