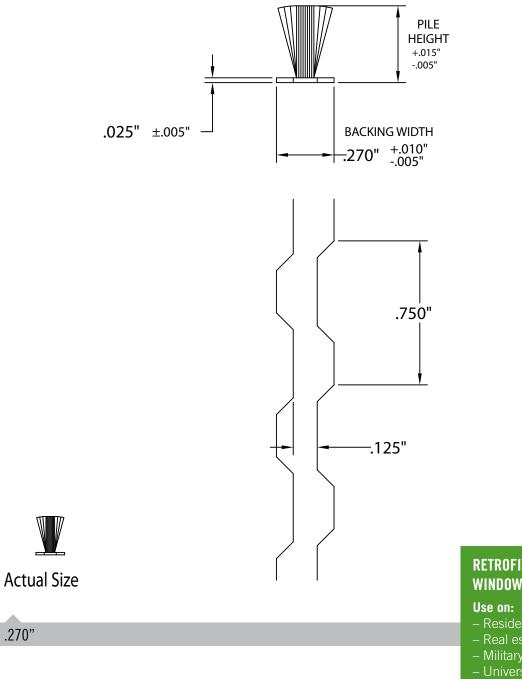

Pile heights from .10" to .50" Recommeded compression: 10 – 20%

Custom widths available for volume purchases.